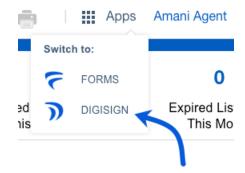

## Getting Started with DigiSign in SkySlope

- 1. Accessing DigiSign:
  - a. You can still access DigiSign via the icon on your SkySlope home page!
  - Not on your home page? Click on the Apps icon in the upper-right, and select DigiSign.